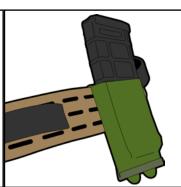

**BRAND FASTENER FACES** INWARD

BUCKLE, TIGHTEN, OPERATE

ATTACH POUCH HELIUM WHISPER

FEED MOLLE STRAPS THROUGH OUTER BELT FROM INSIDE OF BELT, **FIRST** 

ROUTE STRAPS BACK THROUGH MOLLE LOOPS ON POUCH, BYPASS MIDDLE SLOTS ON BELT

ROUTE STRAPS THROUGH BOTTOM SLOTS THEN THROUGH POUCH LOOPS

PULL TAUGHT AND TUCK VELCRO® BRAND FASTENER ENDS OF MOLLE STRAPS INTO BOTTOM MOST MOLLE LOOP

SECURE LOAD, OPERATE

ATTACH POUCH RIGID MOLLE

FEED MOLLE STRAP THROUGH OUTER BELT, IN TOP SLOT & OUT BOTTOM