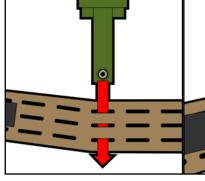

ROUTE STRAPS THROUGH BOTTOM SLOTS THEN THROUGH POUCH LOOPS

PULL TAUGHT AND TUCK VELCRO® BRAND FASTENER ENDS OF MOLLE STRAPS INTO BOTTOM MOST MOLLE LOOP

SECURE LOAD, OPERATE

ATTACH POUCH RIGID MOLLE

FEED MOLLE STRAP THROUGH OUTER BELT, IN TOP SLOT & OUT BOTTOM

ROUTE STRAP BACK THROUGH MOLLE LOOPS ON POUCH

SECURE SNAPS, OPERATE

Horizontal restraint only; not for rappelling! The Belt is engineered to perform the duties of a travel restraint, whereby the user is prevented from reaching a position where a fall can occur. Failure to receive qualified instruction and understand the correct use of this product may result in serious injury or death.