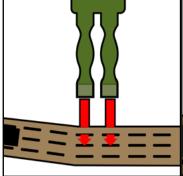

**BRAND FASTENER FACES** INWARD

BUCKLE, TIGHTEN, OPERATE

ATTACH POUCH HELIUM WHISPER

FEED MOLLE STRAPS THROUGH OUTER BELT FROM INSIDE OF BELT, **FIRST** 

ROUTE STRAPS BACK THROUGH MOLLE LOOPS ON POUCH, BYPASS MIDDLE SLOTS ON BELT

ROUTE STRAPS THROUGH BOTTOM SLOTS THEN THROUGH POUCH LOOPS

PULL TAUGHT AND TUCK VELCRO® BRAND FASTENER ENDS OF MOLLE STRAPS INTO BOTTOM MOST MOLLE LOOP

SECURE LOAD, OPERATE

ATTACH POUCH RIGID MOLLE

FEED MOLLE STRAP THROUGH OUTER BELT, IN TOP SLOT & OUT BOTTOM