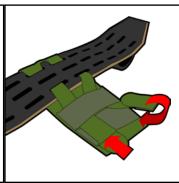

## CHLK COMBAT HELO LOAD KIT

DONNING CHLK BELT

FEED INNER BELT THROUGH BELT LOOPS (VELCRO® BRAND LOOP SIDE OUT) (REVERSE FOR **USE AS PANT BELT)** 

FEED SECURING-STRAP THROUGH EYELET ON OPPOSITE END

PULL & FASTEN SECURING- DON OUTER BELT, STRAP TO VELCRO® BRAND INSURING VELCRO® **FASTENER** 

**BRAND FASTENER FACES** INWARD

BUCKLE, TIGHTEN, OPERATE

ATTACH POUCH HELIUM WHISPER

FEED MOLLE STRAPS THROUGH OUTER BELT FROM INSIDE OF BELT, **FIRST** 

ROUTE STRAPS BACK THROUGH MOLLE LOOPS ON POUCH, BYPASS MIDDLE SLOTS ON BELT