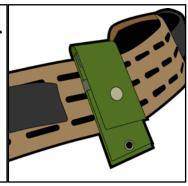

ROUTE STRAPS THROUGH BOTTOM SLOTS THEN THROUGH POUCH LOOPS

PULL TAUGHT AND TUCK VELCRO® BRAND FASTENER ENDS OF MOLLE STRAPS INTO BOTTOM MOST MOLLE LOOP

SECURE LOAD, OPERATE

ATTACH POUCH RIGID MOLLE

FEED MOLLE STRAP THROUGH OUTER BELT, IN TOP SLOT & OUT BOTTOM

ROUTE STRAP BACK THROUGH MOLLE LOOPS ON POUCH

SECURE SNAPS, OPERATE

Horizontal restraint only; not for rappelling! The Belt is engineered to perform the duties of a travel restraint, whereby the user is prevented from reaching a position where a fall can occur. Failure to receive qualified instruction and understand the correct use of this product may result in serious injury or death.