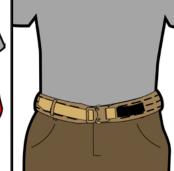

## CHLK COMBAT HELO LOAD KIT

DONNING CHLK BELT

FEED INNER BELT THROUGH BELT LOOPS (VELCRO® BRAND LOOP SIDE OUT) (REVERSE FOR **USE AS PANT BELT)** 

FEED SECURING-STRAP THROUGH EYELET ON OPPOSITE END

PULL & FASTEN SECURING- DON OUTER BELT, STRAP TO VELCRO® BRAND INSURING VELCRO® **FASTENER** 

**BRAND FASTENER FACES** INWARD

BUCKLE, TIGHTEN, OPERATE

ATTACH POUCH HELIUM WHISPER

FEED MOLLE STRAPS THROUGH OUTER BELT FROM INSIDE OF BELT, **FIRST** 

ROUTE STRAPS BACK THROUGH MOLLE LOOPS ON POUCH, BYPASS MIDDLE SLOTS ON BELT