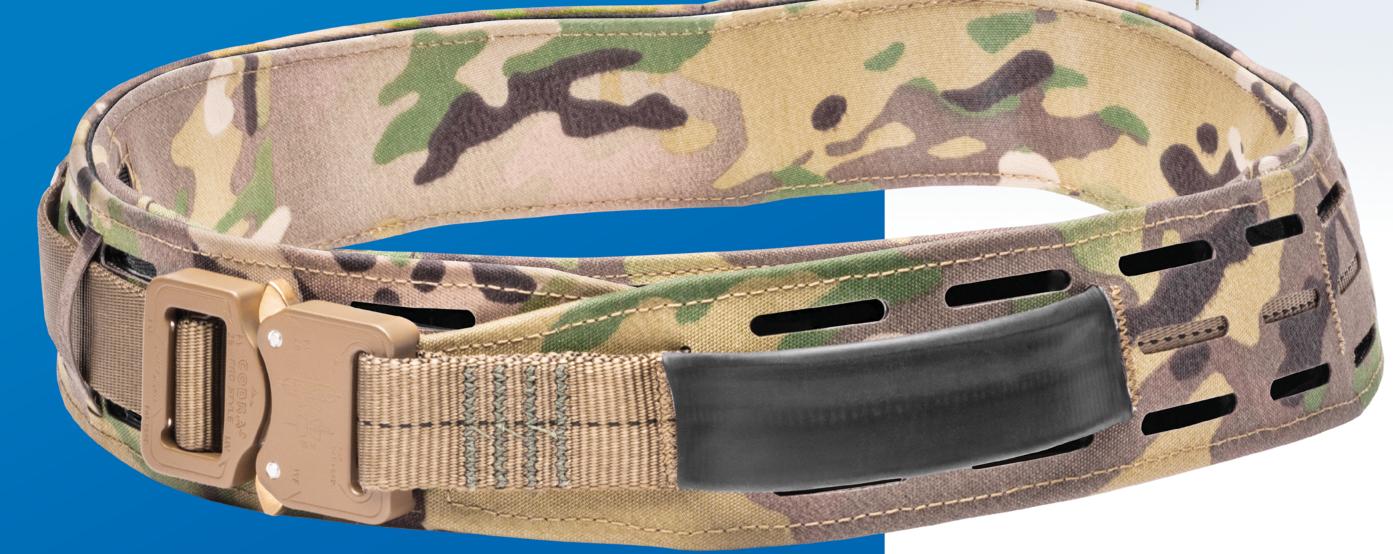

## CHLK BELT COMBAT HELO LOAD KIT

PATENT PENDING

- NATURAL FITTING CONTOUR
  3500 LBS STATIC LOAD
- O INNER/OUTER BELTS
- © 2 INTEGRAL TETHER POINTS

LIFETIME WARRANTY

LIGHTEN THE LOAD"

Horizontal restraint only; not for rappelling! The CHLK Belt is engineered to perform the duties of a travel restraint, whereby the user is prevented from reaching a position where a fall can occur. Failure to receive qualified instruction and understand the correct use of this product may result in serious injury or death.