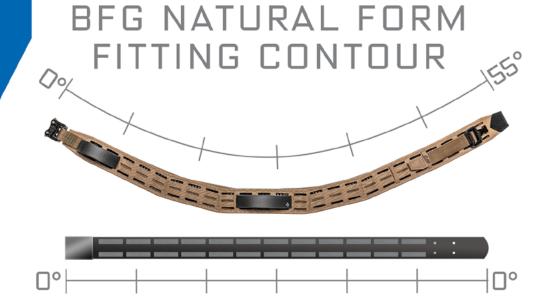

## CHLK BELT COMBAT HELO LOAD KIT

PATENT PENDING

- NATURAL FITTING CONTOUR
  3500 LBS STATIC LOAD
- O INNER/OUTER BELTS
- © 2 INTEGRAL TETHER POINTS

LIFETIME WARRANTY

LIGHTEN THE LOAD"

Horizontal restraint only; not for rappelling! The CHLK Belt is engineered to perform the duties of a travel restraint, whereby the user is prevented from reaching a position where a fall can occur. Failure to receive qualified instruction and understand the correct use of this product may result in serious injury or death.