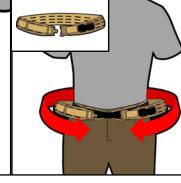

## CHLK COMBAT HELO LOAD KIT

DONNING CHLK BELT

FEED INNER BELT THROUGH BELT LOOPS (VELCRO® BRAND LOOP SIDE OUT) (REVERSE FOR **USE AS PANT BELT)** 

FEED SECURING-STRAP THROUGH EYELET ON OPPOSITE END

PULL & FASTEN SECURING- DON OUTER BELT, STRAP TO VELCRO® BRAND INSURING VELCRO® **FASTENER** 