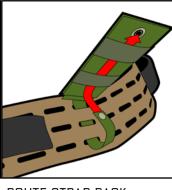

**BRAND FASTENER FACES** INWARD

BUCKLE, TIGHTEN, OPERATE

ATTACH POUCH HELIUM WHISPER

FEED MOLLE STRAPS THROUGH OUTER BELT FROM INSIDE OF BELT, **FIRST** 

ROUTE STRAPS BACK THROUGH MOLLE LOOPS ON POUCH, BYPASS MIDDLE SLOTS ON BELT

ROUTE STRAPS THROUGH BOTTOM SLOTS THEN THROUGH POUCH LOOPS

PULL TAUGHT AND TUCK VELCRO® BRAND FASTENER ENDS OF MOLLE STRAPS INTO BOTTOM MOST MOLLE LOOP

SECURE LOAD, OPERATE

ATTACH POUCH RIGID MOLLE

FEED MOLLE STRAP THROUGH OUTER BELT, IN TOP SLOT & OUT BOTTOM