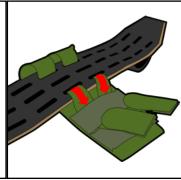

## CHLK BELT COMBAT HELO LOAD KIT

PATENT PENDING

- NATURAL FITTING CONTOUR
  3500 LBS STATIC LOAD
- O INNER/OUTER BELTS
- © 2 INTEGRAL TETHER POINTS

LIFETIME WARRANTY

LIGHTEN THE LOAD"

Horizontal restraint only; not for rappelling! The CHLK Belt is engineered to perform the duties of a travel restraint, whereby the user is prevented from reaching a position where a fall can occur. Failure to receive qualified instruction and understand the correct use of this product may result in serious injury or death.