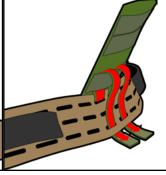

ROUTE STRAPS THROUGH BOTTOM SLOTS THEN THROUGH POUCH LOOPS

PULL TAUGHT AND TUCK VELCRO® BRAND FASTENER ENDS OF MOLLE STRAPS INTO BOTTOM MOST MOLLE LOOP

SECURE LOAD, OPERATE

ATTACH POUCH RIGID MOLLE

FEED MOLLE STRAP THROUGH OUTER BELT, IN TOP SLOT & OUT BOTTOM

ROUTE STRAP BACK THROUGH MOLLE LOOPS ON POUCH

SECURE SNAPS, OPERATE

Horizontal restraint only; not for rappelling! The Belt is engineered to perform the duties of a travel restraint, whereby the user is prevented from reaching a position where a fall can occur. Failure to receive qualified instruction and understand the correct use of this product may result in serious injury or death.